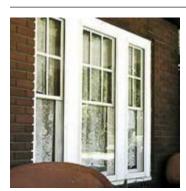

### **STORM WINDOWS**

- Commercial-grade extruded aluminum frames
- Double-hung, picture, twolite and three-lite sliding models available
- Learn more »