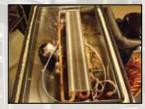

## **Efficient Evaporator Coil**

3-pass design moves air through the coil more efficiently creating better heat transfer resulting in improved temperature performance, faster recovery and energy efficiency.